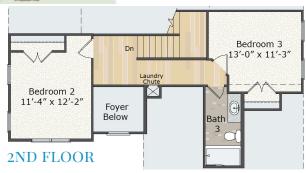

### 2,000 SQFT | 3 BEDROOMS | 3.5 BATHS

# THE ARLINGTON

2,000 SQ. FT.

Master Bath Option #1