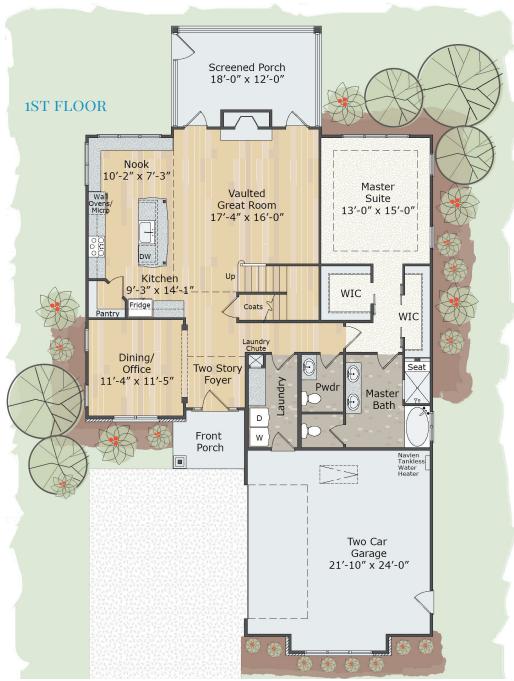

- Dual Walk-In closets with barn doors
- Stunning Master bath upgrade option available!

#### **MASTER BATH**

- Tiled master bath shower with mosaic accent strip, bench seat and storage niches
- Dual shower heads include a handheld & stationary
- Drop-in tub with tile surround and privacy glass window
- Dual sink vanity with coordinating framed mirrors
- Toilet in separate water closet for privacy

#### RIPTIDE EXTRAS

- Multiple fireplace options from which to choose!
- Hardwood floors throughout the main living spaces
- Lyric Alarm & Comfort System that can be controlled via app!
- Navien Tankless Gas Water Heater
- HERS Certified by RESNET for energy efficiency!
- 71/4" baseboards throughout plus 31/4" door and window casings with custom window sills!

# THE ARLINGTON

2,000 SQ. FT.





Master Bath Option #1