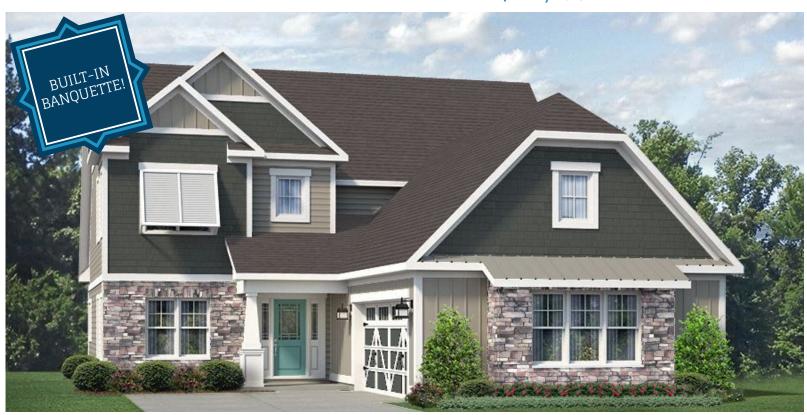

## THE ARLINGTON

\$299,900

### 2,000 SQFT | 3 BEDROOMS | 3.5 BATHS

#### **EXTERIOR**

- James Hardie Siding
- Metal roof accent
- Fully sodded lawn with multi-zone Irrigation System
- Oversized screened porch with ceiling fan/light fixture
- Side access door to garage

#### INTERIOR

- Stunning 2-story ceiling & wainscotting in Foyer
- Built-in banquette seating in Nook
- Formal Dining Room/Office features a cedar beam in the cased opening
- Laundry Chute from 2nd floor to 1st floor Laundry Room