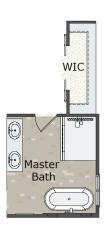

Dual Walk-In closets with barn doors
- Stunning Master bath upgrade option available!

#### **MASTER BATH**

- Tiled master bath shower with mosaic accent strip, bench seat and storage niches
- Dual shower heads include a handheld & stationary
- Drop-in tub with tile surround and privacy glass window
- Dual sink vanity with coordinating framed mirrors
- Toilet in separate water closet for privacy

#### RIPTIDE EXTRAS

- Multiple fireplace options from which to choose!
- Hardwood floors throughout the main living spaces
- Lyric Alarm & Comfort System that can be controlled via app!
- Navien Tankless Gas Water Heater
- HERS Certified by RESNET for energy efficiency!
- 71/4" baseboards throughout plus 31/4" door and window casings with custom window sills!

# THE ARLINGTON

2,000 SQ. FT.





Master Bath Option #1